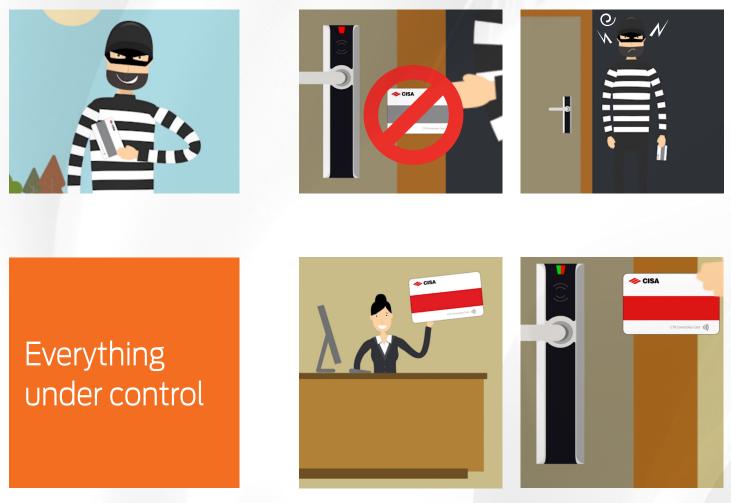

## Keep the system secure

If a key is lost, you can block it so it cannot be used to open doors. CISA AERO gives you peace of mind - always.

A service card allows you to consult the events log of all doors fitted with electronic locks: the date, time, key used, access granted or denied.