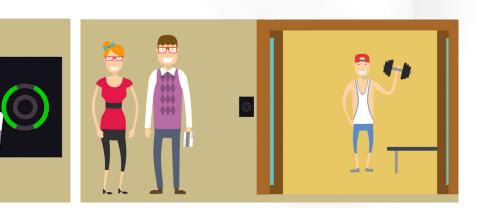

# Decide which doors to open

Programme your cards in total freedom: choose the doors to open, set the time period and, if you wish, the days and times the key can be used.

Choose from a number of different devices: cards, adhesive patches, key fobs. CISA provides contactless solutions for all your access needs.

CISA eSIGNO lock

Wall reader

(ideal for communal areas, gates, barriers...)