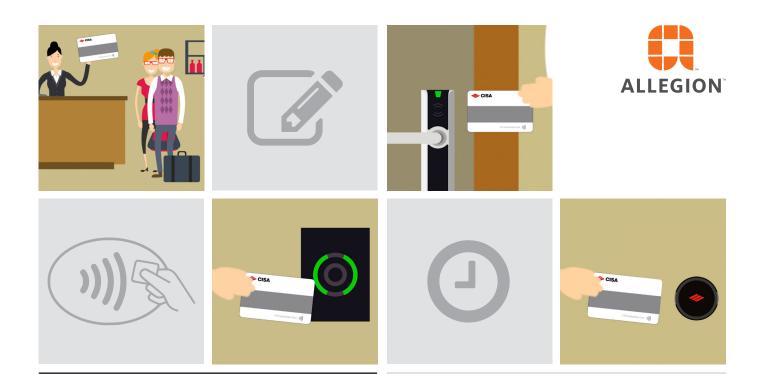

# Decide which doors to open

Programme your cards in total freedom: choose the doors to open, set the time period and, if you wish, the days and times the key can be used.

Choose from a number of different devices: cards, adhesive patches, key fobs. CISA provides contactless solutions for all your access needs.

CISA eSIGNO lock

Wall reader

(ideal for communal areas, gates, barriers...)