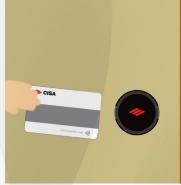

# Decide which doors to open

Programme your cards in total freedom: choose the doors to open, set the time period and, if you wish, the days and times the key can be used.

Choose from a number of different devices: cards, adhesive patches, key fobs. CISA provides contactless solutions for all your access needs.

CISA eSIGNO lock

Wall reader

(ideal for communal areas, gates, barriers...)