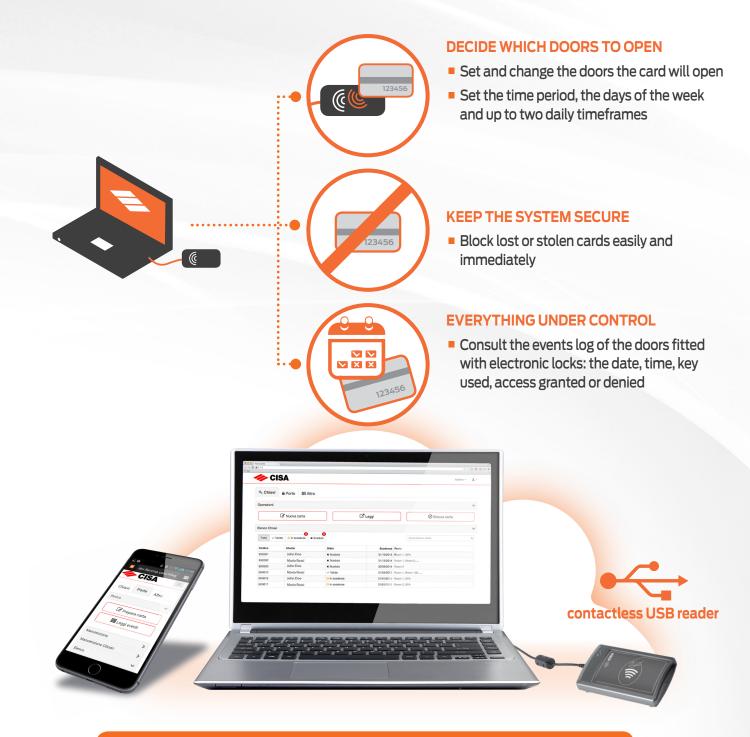

# Decide which doors to open

Programme your cards in total freedom: choose the doors to open, set the time period and, if you wish, the days and times the key can be used.

Choose from a number of different devices: cards, adhesive patches, key fobs. CISA provides contactless solutions for all your access needs.

CISA eSIGNO lock

Wall reader

(ideal for communal areas, gates, barriers...)

## Keep the system secure

If a key is lost, you can block it so it cannot be used to open doors. CISA AERO gives you peace of mind - always.

A service card allows you to consult the events log of all doors fitted with electronic locks: the date, time, key used, access granted or denied.

It also enables you to perform any operations on your locks freely and easily: from initializing the system to maintenance (synchronization, replace batteries, ....).